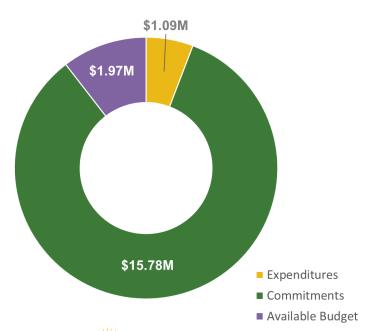

### Comfort Partners (BPU / Utility Managed)

FY25 (first 6-month) Incentive Budget: \$47,553,171

### Program Highlights:

Completed: 386 projects this month 1,218 YTD