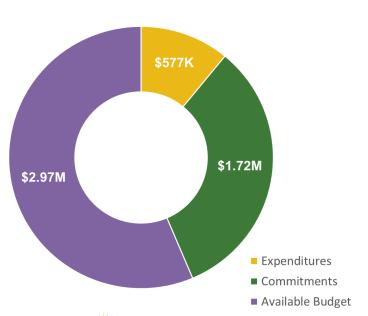

# Distributed Energy Resources: CHP & Fuel Cells

FY25 (first 6-month) Incentive Budget: \$29,384,304