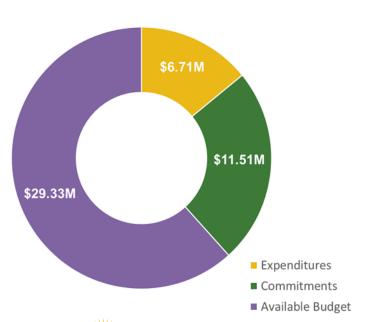

# Distributed Energy Resources: CHP & Fuel Cells

FY25 (first 6-month) Incentive Budget: \$29,384,304