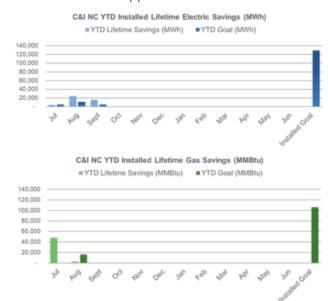

### **New Construction Programs:** C&I

FY25 (first 6-month) Incentive Budget: \$16,914,566

### Program Highlights:

Received: 5 enrollments this month 23 YTD
Approved: 12 projects this month 26 YTD
Paid: 7 applications this month 16 YTD