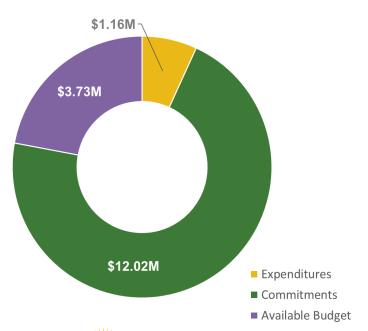

# Progress Towards Goals (TRC Managed Programs)

FY25 (first 6-month) Incentive Budget: \$109,019,258

# Budget Break-down by Program (TRC Managed Programs)

FY25 (first 6-month) Incentive Budget: \$109,019,258