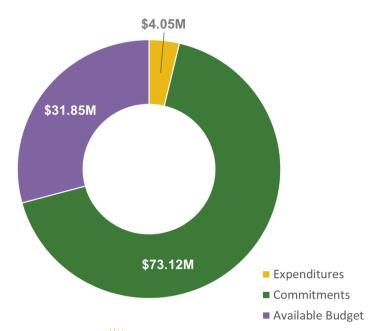

# Budget Break-down by Program (TRC Managed Programs)

FY25 (first 6-month) Incentive Budget: \$109,019,258

# Progress Towards Goals (TRC Managed Programs)

FY25 (first 6-month) Incentive Budget: \$109,019,258