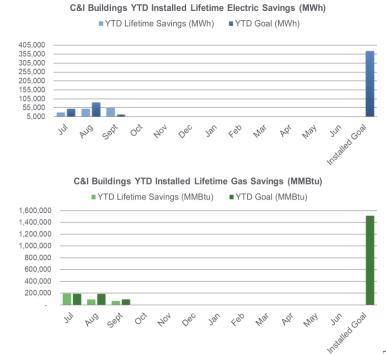

# Commercial & Industrial Buildings Programs: P4P EB, LEUP

FY25 (first 6-month) Incentive Budget: \$38,608,559

### (Cont.) P4P EB, LEUP

#### Program Highlights:

#### **Large Energy User Program**

Received: 1 application received this month 3 YTD
Paid: 0 applications this month 1 YTD

#### **Pay for Performance Existing Buildings**

(Close-Out Program: Transitioning to Utilities)

Approved: 0 Energy Reduction Plans this month 0 YTD
Completed: 5 projects this month 8 YTD