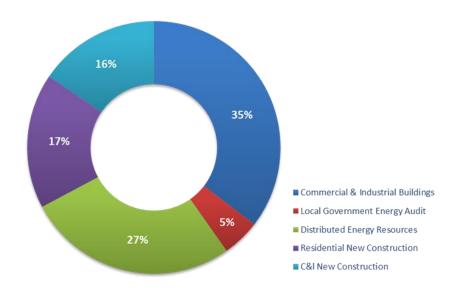

# Budget Break-down by Program (TRC Managed Programs)

FY25 (first 6-month) Incentive Budget: \$109,019,258

# Progress Towards Goals (TRC Managed Programs)

FY25 (first 6-month) Incentive Budget: \$109,019,258