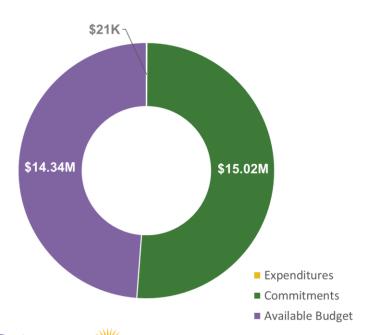

# Commercial & Industrial Buildings Programs: P4P EB, LEUP

FY25 (first 6-month) Incentive Budget: \$38,608,559

### (Cont.) P4P EB, LEUP

#### Program Highlights: