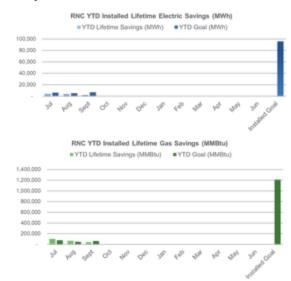

# **Local Government Energy Audit (LGEA)**

FY25 (first 6-month) Incentive Budget: \$5,275,030

#### Program Highlights:

Received: 16 applications this month 107 YTD
Approved: 4 applications this month 72 YTD

- Audited approximately 1,071,175 square feet
- Held 5 Exit Meetings for 31 sites (including additional scopes)
- Delivered Final Audit reports on 47 sites (5 entities)