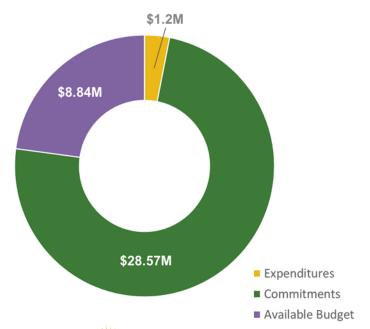

# Commercial & Industrial Buildings Programs: P4P EB, LEUP

FY25 (first 6-month) Incentive Budget: \$38,608,559

### (Cont.) P4P EB, LEUP

#### Program Highlights: