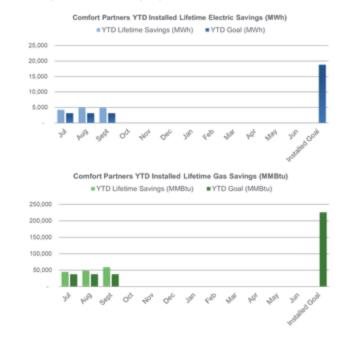

### Comfort Partners (BPU / Utility Managed)

FY25 (first 6-month) Incentive Budget: \$47,553,171

### Program Highlights:

Completed: 386 projects this month 1,218 YTD