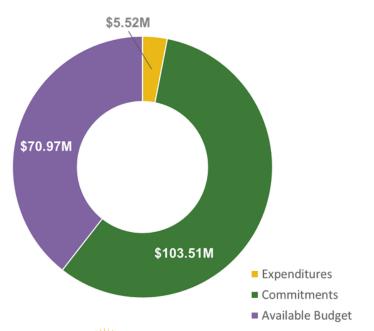

# Budget Break-down by Program (TRC Managed Programs)

FY25 (first 6-month) Incentive Budget: \$109,019,258

# Progress Towards Goals (TRC Managed Programs)

FY25 (first 6-month) Incentive Budget: \$109,019,258