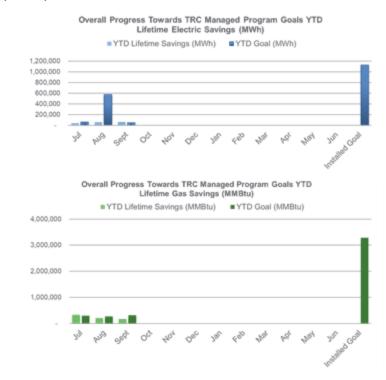

# Progress Towards Goals (TRC Managed Programs)

FY25 (first 6-month) Incentive Budget: \$109,019,258