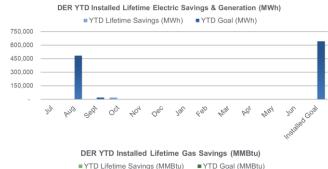

### New Construction Programs: Residential

FY25 (first 6-month) Incentive Budget: \$21,438,893

### Program Highlights:

| • | Site Registrations Received:                      | 667 |
|---|---------------------------------------------------|-----|
| • | Site Registrations Approved:                      | 721 |
| • | Incentive Applications Received:                  | 555 |
| • | Incentive Applications Approved:                  | 531 |
| • | Projects Cancelled:                               | 52  |
|   | RNC YTD Installed Lifetime Electric Savings (MWh) |     |