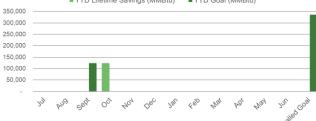

# Commercial & Industrial Buildings Programs: P4P EB, LEUP

FY25 (first 6-month) Incentive Budget: \$38,608,559

#### C&I Buildings YTD Installed Lifetime Electric Savings (MWh)