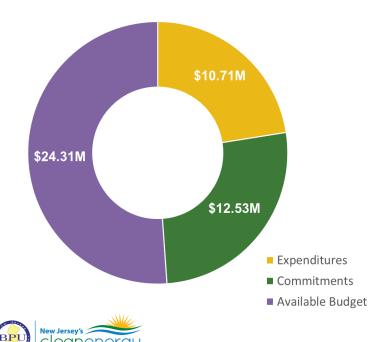

### Progress Towards Goals (TRC Managed Programs)

FY25 (first 6-month) Incentive Budget: \$111,621,352

4