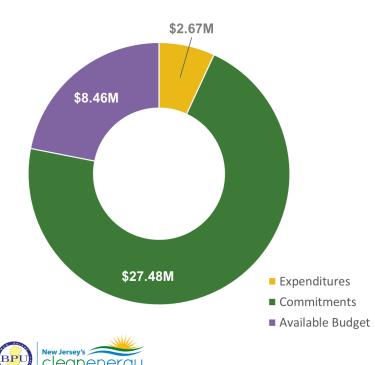

# New Construction Programs: C&I

FY25 (first 6-month) Incentive Budget: \$16,914,566