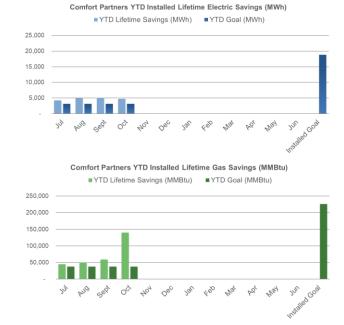

### Comfort Partners (BPU / Utility Managed)

FY25 (first 6-month) Incentive Budget: \$47,553,171

### Program Highlights:

Completed: 444 projects this month 1,662 YTD