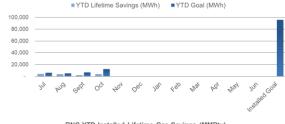

### New Construction Programs: Residential

FY25 (first 6-month) Incentive Budget: \$21,438,893

### Program Highlights:

| • | Site Registrations Received:                      | 667 |
|---|---------------------------------------------------|-----|
| • | Site Registrations Approved:                      | 721 |
| • | Incentive Applications Received:                  | 555 |
| • | Incentive Applications Approved:                  | 531 |
| • | Projects Cancelled:                               | 52  |
|   | RNC YTD Installed Lifetime Electric Savings (MWh) |     |