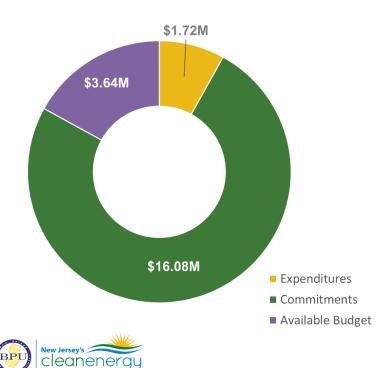

# Distributed Energy Resources: CHP & Fuel Cells

FY25 (first 6-month) Incentive Budget: \$29,384,304