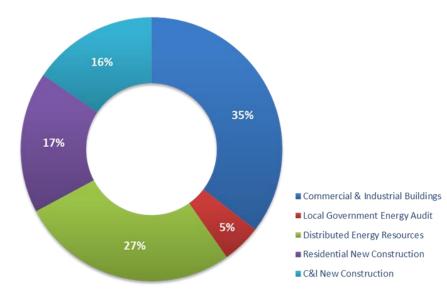

# Budget Break-down by Program (TRC Managed Programs)

FY25 (first 6-month) Incentive Budget: \$111,621,352

### Progress Towards Goals (TRC Managed Programs)

FY25 (first 6-month) Incentive Budget: \$111,621,352

4