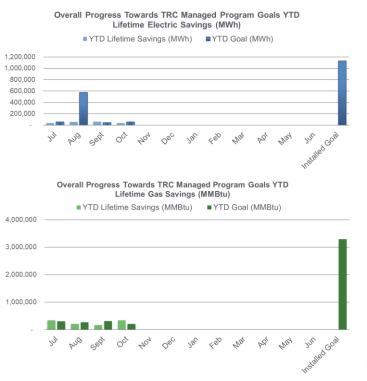

# Commercial & Industrial Buildings Programs: P4P EB, LEUP

FY25 (first 6-month) Incentive Budget: \$38,608,559

#### C&I Buildings YTD Installed Lifetime Electric Savings (MWh)