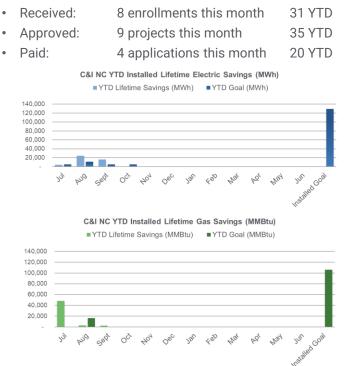

# New Construction Programs: C&I

FY25 (first 6-month) Incentive Budget: \$16,914,566

### Program Highlights:

8