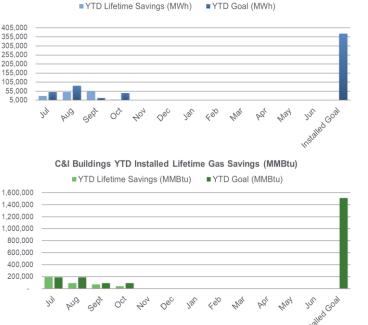

# Commercial & Industrial Buildings Programs: P4P EB, LEUP

FY25 (first 6-month) Incentive Budget: \$38,608,559

#### C&I Buildings YTD Installed Lifetime Electric Savings (MWh)

### (Cont.) P4P EB, LEUP

### **Program Highlights:**