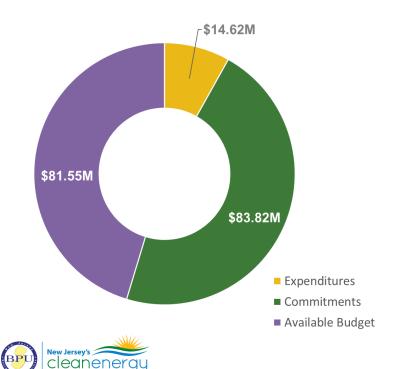

# Commercial & Industrial Buildings Programs: P4P EB, LEUP

FY25 (first 6-month) Incentive Budget: \$38,608,559