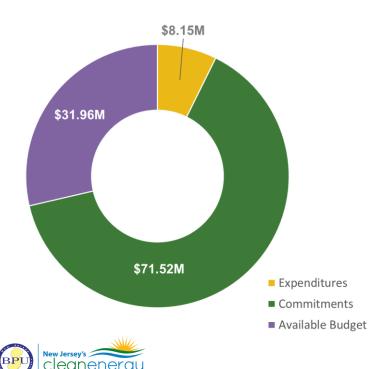

### Progress Towards Goals (TRC Managed Programs)

FY25 (first 6-month) Incentive Budget: \$111,621,352

4