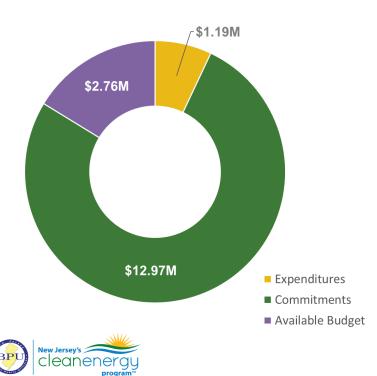

# Local Government Energy Audit (LGEA)

FY25 (first 6-month) Incentive Budget: \$5,275,030