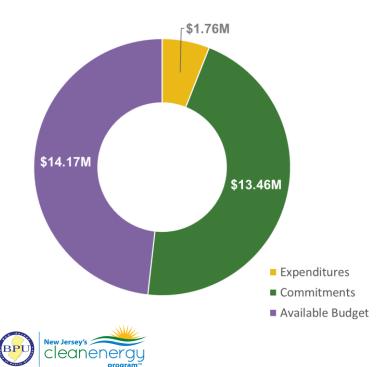

# Distributed Energy Resources: CHP & Fuel Cells

FY25 (first 6-month) Incentive Budget: \$29,384,304

### Program Highlights:

- Received: 0 applications this month 0 YTD
- Approved: 0 applications this month 3 YTD
- Completed: 3 installations this month 3 YTD