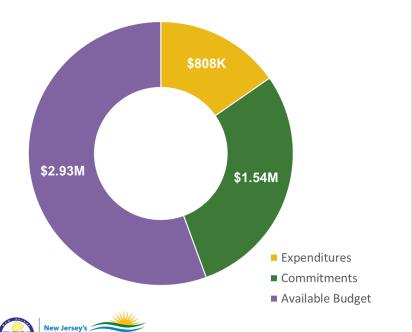

# Local Government Energy Audit (LGEA)

FY25 (first 6-month) Incentive Budget: \$5,275,030

### Program Highlights:

- Received: 36 applications this month 142 YTD
- Approved: 32 applications this month 104 YTD
- Audited approximately 1,503,519 square feet
- Held 5 Exit Meetings for 62 sites (including additional scopes)
- Delivered Final Audit reports on 30 sites (3 entities)